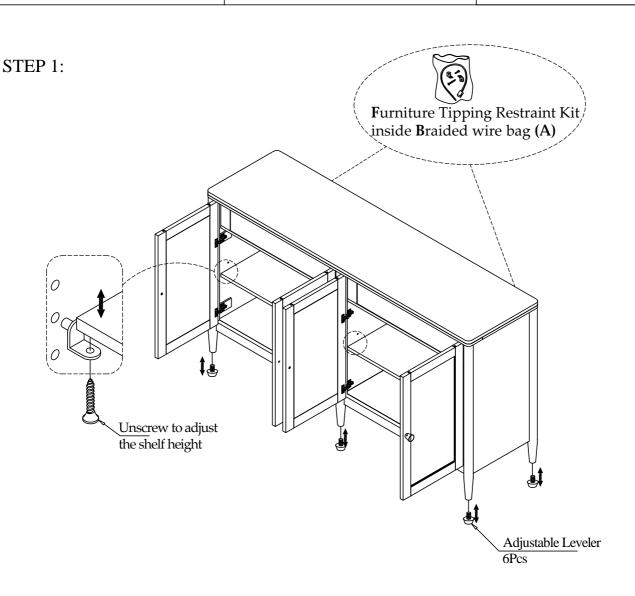

## Warning:

(A)

- Be sure to check all packing material carefully for small parts, which may have come loose inside the carton during shipment.
- To prevent possible scratches and damage, this furniture must be assembled on a soft surface such as a blanket or carpet.

## Components and Hardware List

2 Set.

Furniture Tipping Restraint Kit

not included

Screw Driver

37556 - Server

For product and personal safety, two Furniture Tipping Restraint kits have been included with this unit which can help to minimize the risk of the unit accidentally tipping forward, if used and properly installed per the kit manufacturer's instructions.